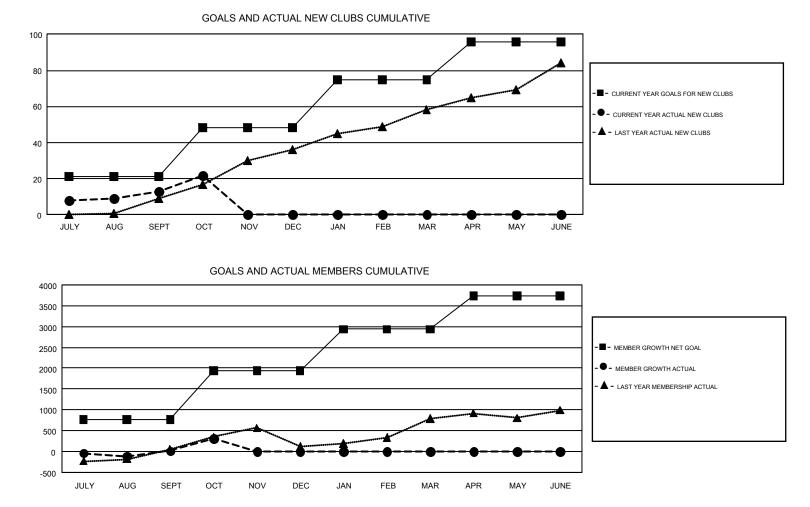

## GAT Constitutional Area 6-Africa

REPORT DOES NOT INCLUDE CLUBS IN UNDISTRICTED AREAS.

| Clubs<br>RESULTS FOR 2017-2018 |    |    |    | Members<br>RESULTS FOR 2017-2018 |       |       |       |  |
|--------------------------------|----|----|----|----------------------------------|-------|-------|-------|--|
|                                |    |    |    |                                  |       |       |       |  |
| JULY/AUG/SEPT                  | 21 | 13 | 16 | JULY/AUG/SEPT                    | 760   | 1,326 | 1,125 |  |
| OCT/NOV/DEC                    | 27 | 9  | 2  | OCT/NOV/DEC                      | 1,179 | 630   | 276   |  |
| JAN/FEB/MAR                    | 27 | 0  | 0  | JAN/FEB/MAR                      | 999   | 0     | 0     |  |
| APR/MAY/JUNE                   | 21 | 0  | 0  | APR/MAY/JUNE                     | 797   | 0     | 0     |  |